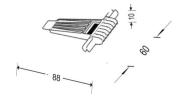

| Housing colour         | orange                                             |
|------------------------|----------------------------------------------------|
| Dimensions (LxWxH/DxH) | 88mm x 60mm x 10mm                                 |
| Weight (net)           | 0.012kg                                            |
| Type of installation   | Mounting rail system installation, Light structure |

Height

## **Dimensions** Length Width 88 mm 60 mm

10 mm